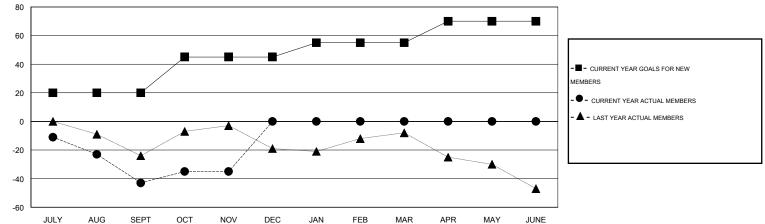

## LOCATION CONNECTICUT

GMT CA 1

| Clubs<br>RESULTS FOR 2015-2016 |   |   |   |   | Members<br>RESULTS FOR 2015-2016 |    |    |    |     |
|--------------------------------|---|---|---|---|----------------------------------|----|----|----|-----|
|                                |   |   |   |   |                                  |    |    |    |     |
| JULY/AUG/SEPT                  | 1 | 0 | 0 | 0 | JULY/AUG/SEPT                    | 20 | 14 | 57 | -43 |
| OCT/NOV/DEC                    | 0 | 0 | 0 | 0 | OCT/NOV/DEC                      | 25 | 45 | 37 | 8   |
| JAN/FEB/MAR                    | 0 | 0 | 0 | 0 | JAN/FEB/MAR                      | 10 | 0  | 0  | 0   |
| APR/MAY/JUNE                   | 0 | 0 | 0 | 0 | APR/MAY/JUNE                     | 15 | 0  | 0  | 0   |